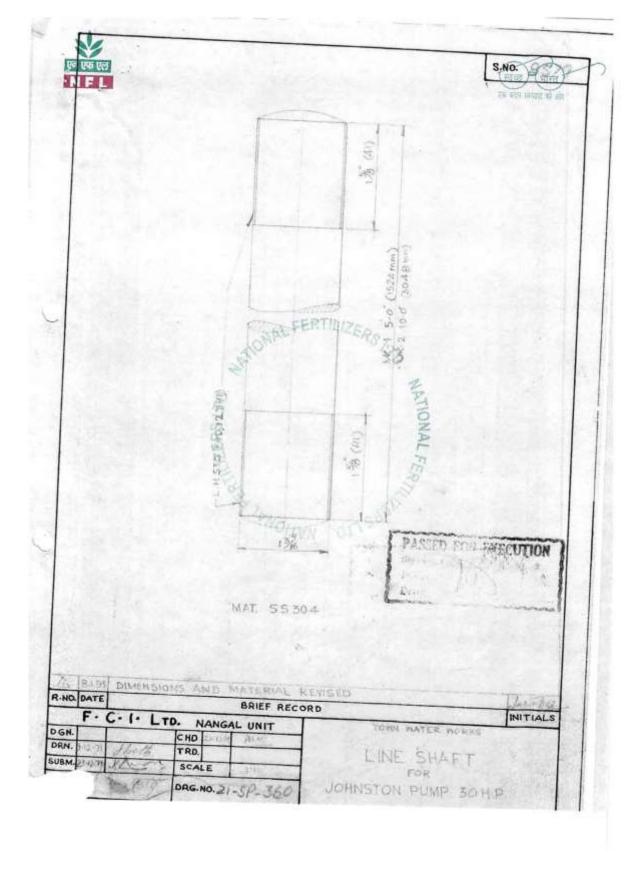

## **SPECIFICATION**

| NFL N      | L Nangal Case Ref. No. |                               |                                                                                                                                                                                                                                                                                                                                                                                                   |                             |                                                           |  |
|------------|------------------------|-------------------------------|---------------------------------------------------------------------------------------------------------------------------------------------------------------------------------------------------------------------------------------------------------------------------------------------------------------------------------------------------------------------------------------------------|-----------------------------|-----------------------------------------------------------|--|
|            | ation No.              |                               |                                                                                                                                                                                                                                                                                                                                                                                                   |                             |                                                           |  |
|            | e of Bidd              |                               |                                                                                                                                                                                                                                                                                                                                                                                                   |                             |                                                           |  |
|            |                        | plete Address :               |                                                                                                                                                                                                                                                                                                                                                                                                   |                             |                                                           |  |
|            | with con               |                               | ndor may furnish E-Mail Id, Telephone / Mobile N<br>Address details of the firm for Clarifications / Plac                                                                                                                                                                                                                                                                                         |                             |                                                           |  |
| Sr.<br>No. |                        | NFL Requirement               |                                                                                                                                                                                                                                                                                                                                                                                                   |                             |                                                           |  |
| 1          | Sr. No.                | <mark>Material</mark><br>Code | Description of Material                                                                                                                                                                                                                                                                                                                                                                           | <mark>Qty. in</mark><br>No. | Comment<br>(Agreed / If not<br>Agreed, Please<br>Comment) |  |
|            | i.                     | 4840584                       | LINE SHFT AS PER DRG NO. 21-SP-360-1(<br>MK-1) MOC:AISI-304.                                                                                                                                                                                                                                                                                                                                      | 2.00                        |                                                           |  |
|            | ii.                    | 4840592                       | TOP SHAFT WITH HEX. NUT(BRONZE) AS PER DRG. NO.:21-SP-586, MOC:AISI-304.                                                                                                                                                                                                                                                                                                                          | 3.00                        |                                                           |  |
|            | iii.                   | 4840593                       | LINE SHAFT (MK-1) AS PER DRG. NO.: 21-SP-588, MOC:AISI-304.                                                                                                                                                                                                                                                                                                                                       | 3.00                        |                                                           |  |
|            | iv.                    | 4840594                       | LINE SHAFT (MK-2) AS PER DRG. NO.: 21-SP-588, MOC:AISI-304.                                                                                                                                                                                                                                                                                                                                       | 4.00                        |                                                           |  |
|            | NOTE: i                |                               | (i) Party quote the material as per our technical                                                                                                                                                                                                                                                                                                                                                 |                             |                                                           |  |
|            |                        |                               | specifications will be considered as                                                                                                                                                                                                                                                                                                                                                              | technically                 |                                                           |  |
|            |                        |                               | acceptable.                                                                                                                                                                                                                                                                                                                                                                                       |                             |                                                           |  |
|            |                        |                               | <ul> <li>(ii). Party shall furnish the following certificates after third party inspections of M/s. LRA/TUV/BV/EIL/PDIL:- <ul> <li>(a) Chemical Composition (Review only)</li> <li>(b) Physical properties (Review only)</li> <li>(c) Mill test certificates for forging as per relevant ASTM standard (Review only)</li> <li>(d) Dimensional inspection (To be witnessed)</li> </ul> </li> </ul> |                             |                                                           |  |
|            |                        |                               | (iii). All the test certificates shall be s<br>stamped from inspection party.                                                                                                                                                                                                                                                                                                                     | signed and                  |                                                           |  |
|            |                        |                               | (iv) Run out of shaft should not be more th                                                                                                                                                                                                                                                                                                                                                       | an 0.02mm                   |                                                           |  |
|            |                        |                               | and party shall certify the same.                                                                                                                                                                                                                                                                                                                                                                 |                             |                                                           |  |