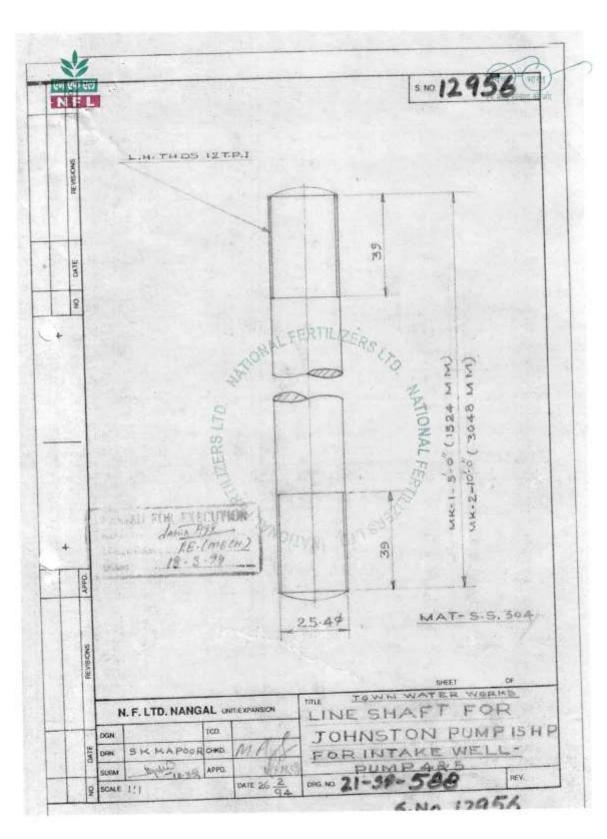

## **SPECIFICATION**

| NFL N      | L Nangal Case Ref. No. |                               |                                                                                                                                                                                                                                                                                                                                                                                                   |                             |                                                           |  |
|------------|------------------------|-------------------------------|---------------------------------------------------------------------------------------------------------------------------------------------------------------------------------------------------------------------------------------------------------------------------------------------------------------------------------------------------------------------------------------------------|-----------------------------|-----------------------------------------------------------|--|
|            | ation No.              |                               |                                                                                                                                                                                                                                                                                                                                                                                                   |                             |                                                           |  |
|            | e of Bidd              |                               |                                                                                                                                                                                                                                                                                                                                                                                                   |                             |                                                           |  |
|            |                        | plete Address :               |                                                                                                                                                                                                                                                                                                                                                                                                   |                             |                                                           |  |
|            | with con               |                               | ndor may furnish E-Mail Id, Telephone / Mobile N<br>Address details of the firm for Clarifications / Plac                                                                                                                                                                                                                                                                                         |                             |                                                           |  |
| Sr.<br>No. |                        | NFL Requirement               |                                                                                                                                                                                                                                                                                                                                                                                                   |                             |                                                           |  |
| 1          | Sr. No.                | <mark>Material</mark><br>Code | Description of Material                                                                                                                                                                                                                                                                                                                                                                           | <mark>Qty. in</mark><br>No. | Comment<br>(Agreed / If not<br>Agreed, Please<br>Comment) |  |
|            | i.                     | 4840584                       | LINE SHFT AS PER DRG NO. 21-SP-360-1(<br>MK-1) MOC:AISI-304.                                                                                                                                                                                                                                                                                                                                      | 2.00                        |                                                           |  |
|            | ii.                    | 4840592                       | TOP SHAFT WITH HEX. NUT(BRONZE) AS PER DRG. NO.:21-SP-586, MOC:AISI-304.                                                                                                                                                                                                                                                                                                                          | 3.00                        |                                                           |  |
|            | iii.                   | 4840593                       | LINE SHAFT (MK-1) AS PER DRG. NO.: 21-SP-588, MOC:AISI-304.                                                                                                                                                                                                                                                                                                                                       | 3.00                        |                                                           |  |
|            | iv.                    | 4840594                       | LINE SHAFT (MK-2) AS PER DRG. NO.: 21-SP-588, MOC:AISI-304.                                                                                                                                                                                                                                                                                                                                       | 4.00                        |                                                           |  |
|            | NOTE: i                |                               | (i) Party quote the material as per our technical                                                                                                                                                                                                                                                                                                                                                 |                             |                                                           |  |
|            |                        |                               | specifications will be considered as                                                                                                                                                                                                                                                                                                                                                              | technically                 |                                                           |  |
|            |                        |                               | acceptable.                                                                                                                                                                                                                                                                                                                                                                                       |                             |                                                           |  |
|            |                        |                               | <ul> <li>(ii). Party shall furnish the following certificates after third party inspections of M/s. LRA/TUV/BV/EIL/PDIL:- <ul> <li>(a) Chemical Composition (Review only)</li> <li>(b) Physical properties (Review only)</li> <li>(c) Mill test certificates for forging as per relevant ASTM standard (Review only)</li> <li>(d) Dimensional inspection (To be witnessed)</li> </ul> </li> </ul> |                             |                                                           |  |
|            |                        |                               | (iii). All the test certificates shall be s<br>stamped from inspection party.                                                                                                                                                                                                                                                                                                                     | signed and                  |                                                           |  |
|            |                        |                               | (iv) Run out of shaft should not be more th                                                                                                                                                                                                                                                                                                                                                       | an 0.02mm                   |                                                           |  |
|            |                        |                               | and party shall certify the same.                                                                                                                                                                                                                                                                                                                                                                 |                             |                                                           |  |