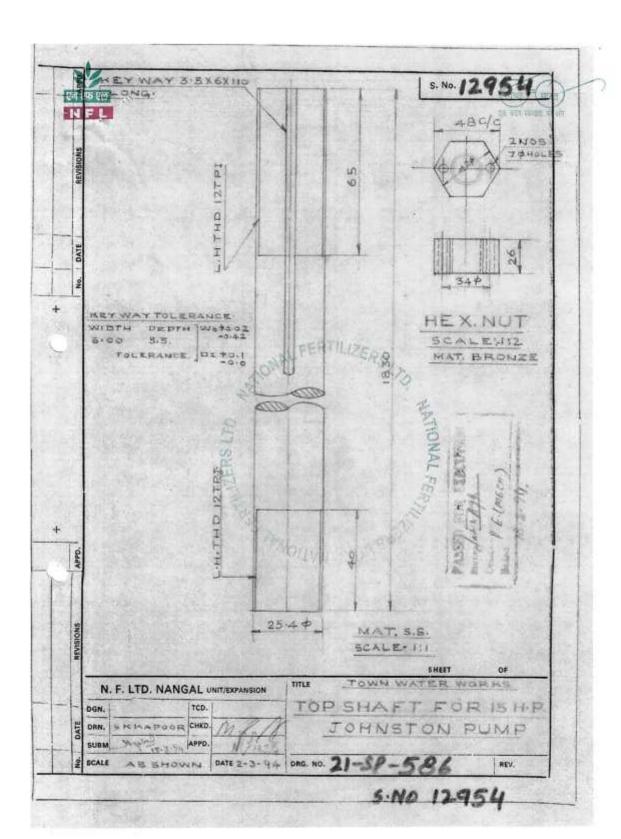

## **SPECIFICATION**

| NFL N      | L Nangal Case Ref. No. |                               |                                                                                                                                                                                                                                                                                                                                                                                                   |                             |                                                           |  |
|------------|------------------------|-------------------------------|---------------------------------------------------------------------------------------------------------------------------------------------------------------------------------------------------------------------------------------------------------------------------------------------------------------------------------------------------------------------------------------------------|-----------------------------|-----------------------------------------------------------|--|
|            | ation No.              |                               |                                                                                                                                                                                                                                                                                                                                                                                                   |                             |                                                           |  |
|            | e of Bidd              |                               |                                                                                                                                                                                                                                                                                                                                                                                                   |                             |                                                           |  |
|            |                        | plete Address :               |                                                                                                                                                                                                                                                                                                                                                                                                   |                             |                                                           |  |
|            | with con               |                               | ndor may furnish E-Mail Id, Telephone / Mobile N<br>Address details of the firm for Clarifications / Plac                                                                                                                                                                                                                                                                                         |                             |                                                           |  |
| Sr.<br>No. |                        | NFL Requirement               |                                                                                                                                                                                                                                                                                                                                                                                                   |                             |                                                           |  |
| 1          | Sr. No.                | <mark>Material</mark><br>Code | Description of Material                                                                                                                                                                                                                                                                                                                                                                           | <mark>Qty. in</mark><br>No. | Comment<br>(Agreed / If not<br>Agreed, Please<br>Comment) |  |
|            | i.                     | 4840584                       | LINE SHFT AS PER DRG NO. 21-SP-360-1(<br>MK-1) MOC:AISI-304.                                                                                                                                                                                                                                                                                                                                      | 2.00                        |                                                           |  |
|            | ii.                    | 4840592                       | TOP SHAFT WITH HEX. NUT(BRONZE) AS PER DRG. NO.:21-SP-586, MOC:AISI-304.                                                                                                                                                                                                                                                                                                                          | 3.00                        |                                                           |  |
|            | iii.                   | 4840593                       | LINE SHAFT (MK-1) AS PER DRG. NO.: 21-SP-588, MOC:AISI-304.                                                                                                                                                                                                                                                                                                                                       | 3.00                        |                                                           |  |
|            | iv.                    | 4840594                       | LINE SHAFT (MK-2) AS PER DRG. NO.: 21-SP-588, MOC:AISI-304.                                                                                                                                                                                                                                                                                                                                       | 4.00                        |                                                           |  |
|            | NOTE: i                |                               | (i) Party quote the material as per our technical                                                                                                                                                                                                                                                                                                                                                 |                             |                                                           |  |
|            |                        |                               | specifications will be considered as                                                                                                                                                                                                                                                                                                                                                              | technically                 |                                                           |  |
|            |                        |                               | acceptable.                                                                                                                                                                                                                                                                                                                                                                                       |                             |                                                           |  |
|            |                        |                               | <ul> <li>(ii). Party shall furnish the following certificates after third party inspections of M/s. LRA/TUV/BV/EIL/PDIL:- <ul> <li>(a) Chemical Composition (Review only)</li> <li>(b) Physical properties (Review only)</li> <li>(c) Mill test certificates for forging as per relevant ASTM standard (Review only)</li> <li>(d) Dimensional inspection (To be witnessed)</li> </ul> </li> </ul> |                             |                                                           |  |
|            |                        |                               | (iii). All the test certificates shall be s<br>stamped from inspection party.                                                                                                                                                                                                                                                                                                                     | signed and                  |                                                           |  |
|            |                        |                               | (iv) Run out of shaft should not be more th                                                                                                                                                                                                                                                                                                                                                       | an 0.02mm                   |                                                           |  |
|            |                        |                               | and party shall certify the same.                                                                                                                                                                                                                                                                                                                                                                 |                             |                                                           |  |