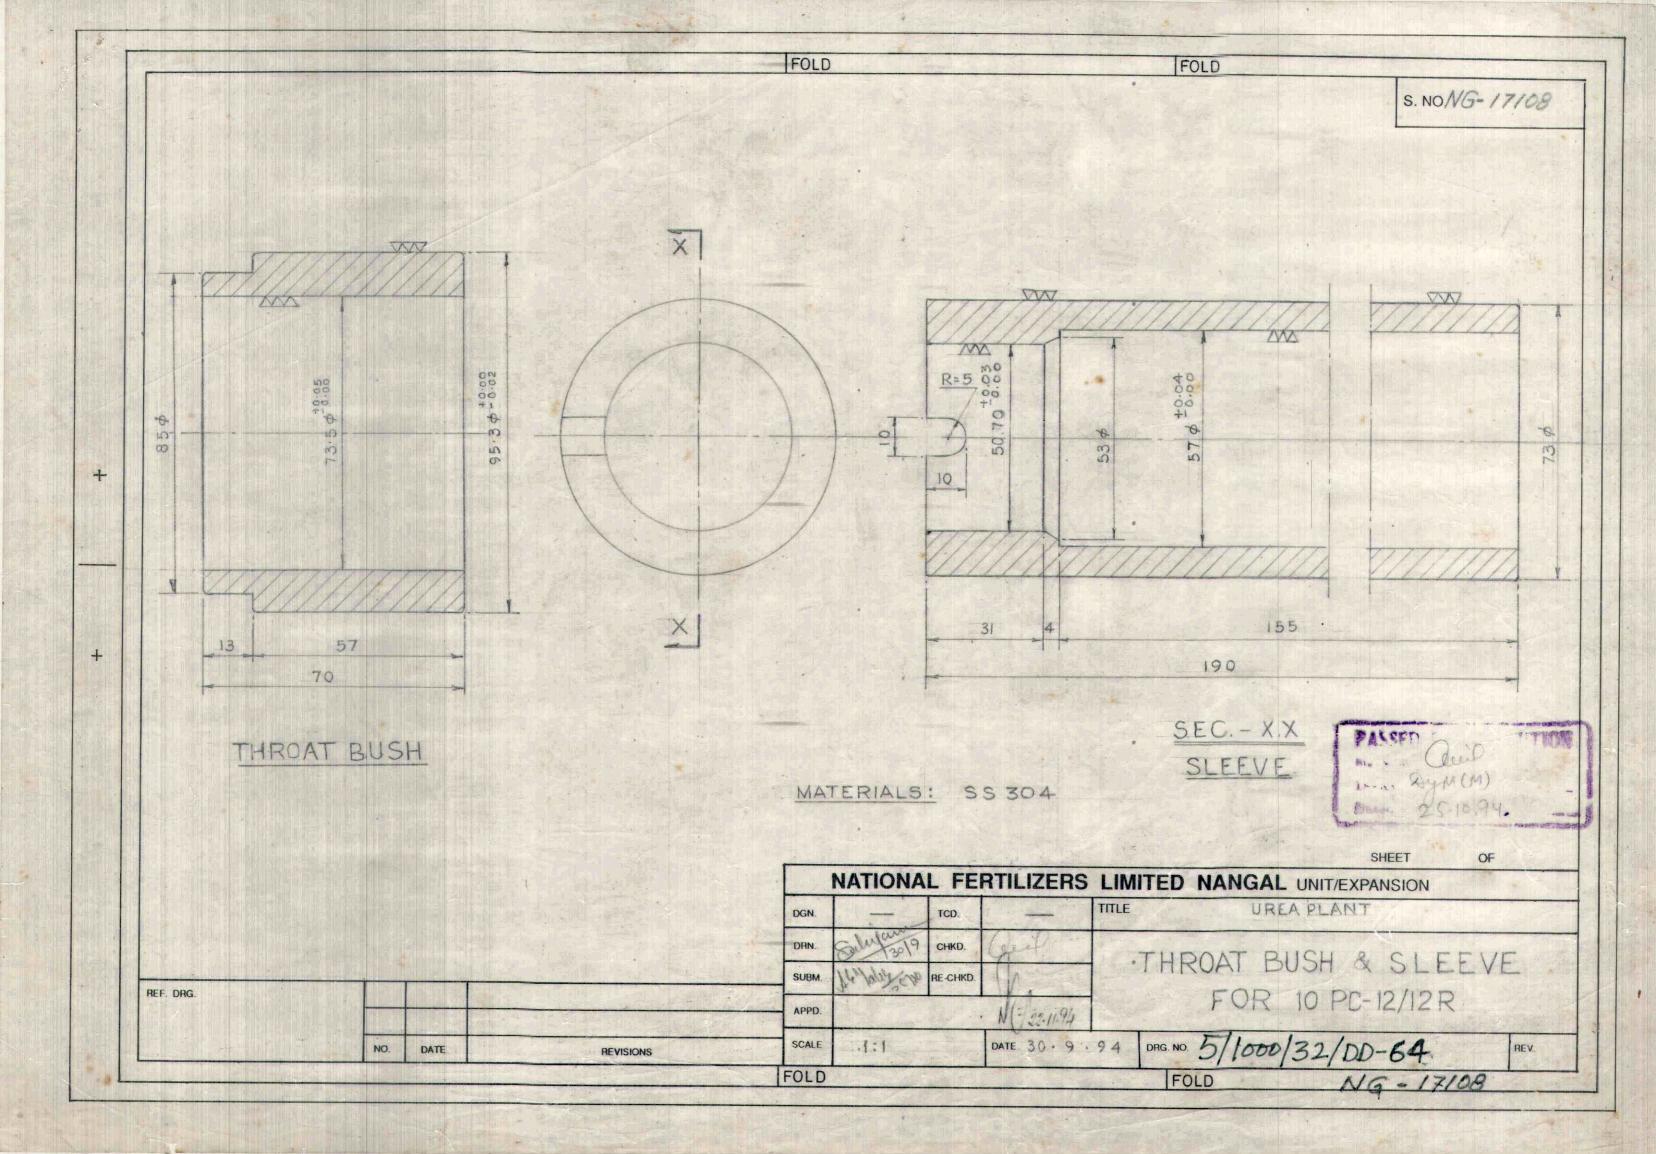

## TECHNICAL SPECIFICATIONS

|      | NFL Nangal Case Ref. No.                                    |                                                                                    |                                                  |                  |          |                  |
|------|-------------------------------------------------------------|------------------------------------------------------------------------------------|--------------------------------------------------|------------------|----------|------------------|
|      | ation No.                                                   |                                                                                    |                                                  |                  |          |                  |
| -    | e of Bidde                                                  |                                                                                    |                                                  |                  |          |                  |
|      |                                                             | plete Address                                                                      |                                                  |                  |          |                  |
|      |                                                             |                                                                                    | /endor may furnish E-Mail Id, Telephone / Mo     |                  |          |                  |
| -    | -                                                           | plete Name                                                                         | & Address details of the firm for Clarifications | / Plac           | ement of |                  |
| Orde | r.                                                          |                                                                                    |                                                  |                  |          |                  |
| Sr.  | NFL Requirement                                             |                                                                                    |                                                  |                  |          | Vendors          |
| No.  |                                                             |                                                                                    |                                                  |                  |          | Comment          |
| 1    | <mark>Sr. No.</mark>                                        | <b>Material</b>                                                                    | Description of Material                          | <mark>UOM</mark> |          | (Agreed / If not |
|      |                                                             | <mark>Code</mark>                                                                  |                                                  |                  | Required | Agreed, Please   |
|      |                                                             |                                                                                    |                                                  |                  |          | Comment)         |
|      | i.                                                          | 7450505                                                                            | Manufacture Testing & Supply of Wearing          | SET              | 2.000    |                  |
|      |                                                             |                                                                                    | Ring Set for PC-5N/R,10N/R & 12N/R               |                  |          |                  |
|      |                                                             |                                                                                    | pumps                                            |                  |          |                  |
|      |                                                             |                                                                                    | MoC: ASTM A276 Type 316L                         |                  |          |                  |
|      |                                                             |                                                                                    | Each Set consisting of 01 No. each of size:      |                  |          |                  |
|      |                                                             |                                                                                    | 1.OD259.80 X ID248.00 X 25mm thk                 |                  |          |                  |
|      |                                                             |                                                                                    | 2.OD279.30 X ID260.50 X 25mm thk                 |                  |          |                  |
|      |                                                             |                                                                                    | 3.OD234.40 X ID222.70 X 25mm thk                 |                  |          |                  |
|      |                                                             |                                                                                    | 4.OD279.40 X ID235.00 X 25mm thk                 |                  |          |                  |
|      |                                                             |                                                                                    | 5.OD259.80 X ID248.00 X 25mm thk                 |                  |          |                  |
|      |                                                             |                                                                                    | 6.OD279.30 X ID260.50 X 25mm thk                 |                  |          |                  |
|      |                                                             |                                                                                    |                                                  |                  |          |                  |
|      | ii.                                                         | 7451212                                                                            | Throat Bush & Sleeve for PC-12N/R                | NO               | 3.000    |                  |
|      |                                                             |                                                                                    | as per Drawing No.NG-17108                       |                  |          |                  |
|      |                                                             |                                                                                    |                                                  |                  |          |                  |
|      | iii.                                                        | 7450506                                                                            | Throat Bush for PC-5N/R                          | NO               | 3.000    |                  |
|      |                                                             |                                                                                    | as per Drawing No.NG-12472                       |                  |          |                  |
|      | NOTE:                                                       | ·                                                                                  |                                                  |                  |          |                  |
|      |                                                             | Inspection of M/s LRQA/TUV/BV/PDIL/EIL and the scope of                            |                                                  |                  |          |                  |
|      |                                                             | Third Party Inspections shall include:-                                            |                                                  |                  |          |                  |
|      |                                                             | a) Verify Material Test Certificates for Chemical & Physical                       |                                                  |                  |          |                  |
|      |                                                             | Properties (Tensile Strength, Yield Strength & Elongation at                       |                                                  |                  |          |                  |
|      |                                                             | Break).                                                                            |                                                  |                  |          |                  |
|      |                                                             | <ul><li>b) Witnessing DPT &amp; Ultrasonic testing of the material being</li></ul> |                                                  |                  |          |                  |
|      |                                                             | supplied.                                                                          |                                                  |                  |          |                  |
|      |                                                             | c) Verification of all the dimensions as per drawing.                              |                                                  |                  |          |                  |
|      | 2.Party shall submit all the Test Certificates verified and |                                                                                    |                                                  |                  |          |                  |
|      | stamped by Third party Agency along with Inspection         |                                                                                    |                                                  |                  |          |                  |
|      |                                                             | Release Note & Stamping Details.                                                   |                                                  |                  |          |                  |
|      |                                                             |                                                                                    | (TPI Charges if any; shall be inclusive price)   | in th            | e quoted |                  |