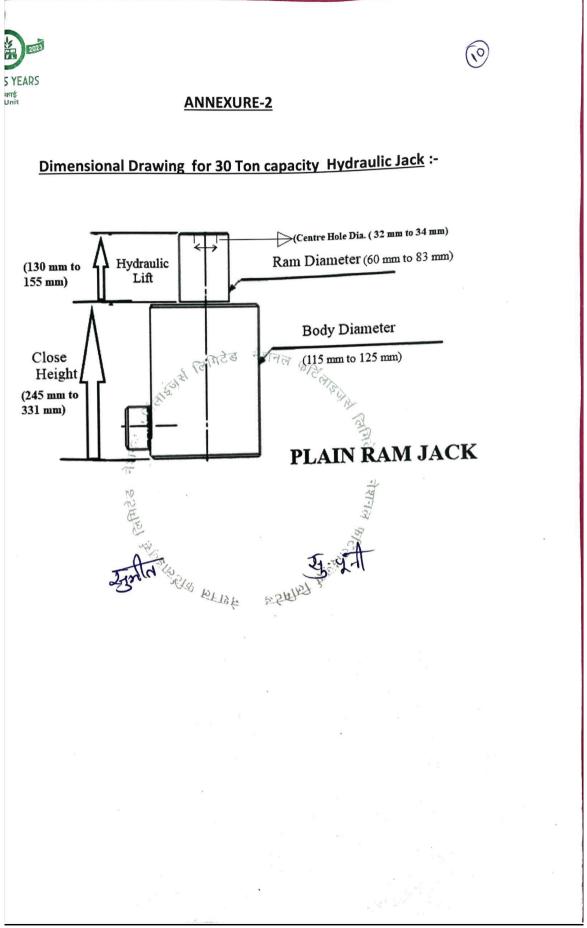

| DUS YEARS DETAIL OF HYDRAULIC JACK ALONG WITH REQUIRED ACCESSORIES |                                                     |                                                               |                                                                     |                                          |  |  |
|--------------------------------------------------------------------|-----------------------------------------------------|---------------------------------------------------------------|---------------------------------------------------------------------|------------------------------------------|--|--|
| Sr.No.                                                             | ITEM                                                | PARAMETER                                                     | REQUIREMENT                                                         | Vendor's Comments<br>Agreed / Not Agreed |  |  |
| Flat Ja                                                            | Hydraulic<br>Flat Jack                              | Make & Model No. of the offered system                        | Vendor to specify                                                   |                                          |  |  |
|                                                                    | cylinder                                            | Capacity                                                      | 30 tons                                                             |                                          |  |  |
|                                                                    |                                                     | Max. working pressure                                         | Up to 700 kg/cm2                                                    |                                          |  |  |
|                                                                    | -                                                   | MOC of Cylinder Body & Piston                                 | Steel or better                                                     |                                          |  |  |
|                                                                    | -                                                   | Hyd. Stroke (Lift)                                            | 130 to 155 mm                                                       |                                          |  |  |
|                                                                    | -                                                   |                                                               | 245 to 331 mm                                                       |                                          |  |  |
|                                                                    |                                                     | Closed Height of Cylinder                                     |                                                                     |                                          |  |  |
|                                                                    |                                                     | Body Dia. Of cylinder                                         | 115 to 125 mm                                                       |                                          |  |  |
|                                                                    |                                                     | Ram Diameter                                                  | 60 to 83 mm                                                         |                                          |  |  |
|                                                                    |                                                     | Ram Type                                                      | Plain                                                               |                                          |  |  |
|                                                                    |                                                     | Centre Hole Diameter                                          | 32 to 34 mm                                                         |                                          |  |  |
|                                                                    |                                                     | Oil Capacity                                                  | 600 to 750 cm3                                                      |                                          |  |  |
|                                                                    |                                                     | Cylinder furnished with 3 🛒                                   | Standard NPT Female half coupler<br>ANSI B30.1                      |                                          |  |  |
| 2.                                                                 | Single                                              | Safety standard compliance<br>Make & Model No. of the offered | Vendor to specify                                                   |                                          |  |  |
| 2.                                                                 | Acting                                              | system                                                        | 171                                                                 |                                          |  |  |
|                                                                    | Hydraulic                                           | Туре                                                          | Two-Speed Manual hand pump<br>with metallic handle                  |                                          |  |  |
|                                                                    | Hand Pump                                           | Pump design                                                   | Single-acting pump                                                  |                                          |  |  |
|                                                                    |                                                     | Pump features                                                 | Built-in relief valve                                               |                                          |  |  |
|                                                                    |                                                     | Max Pressure LP                                               | 20 bar 🕅                                                            |                                          |  |  |
|                                                                    |                                                     | Max Pressure HP                                               | 700 bar<br>3/8" NPTF                                                |                                          |  |  |
|                                                                    |                                                     | Oil Port Size                                                 | 3/8" NPTF                                                           |                                          |  |  |
|                                                                    |                                                     | Oil (Usable + reservoir) Capacity                             | Steel or better                                                     |                                          |  |  |
|                                                                    |                                                     | MOC of Hand Pump<br>Heavy duty Handle MOC                     | Metallic                                                            |                                          |  |  |
|                                                                    |                                                     | Large Valve Knob                                              | to control slowly metering load<br>down                             |                                          |  |  |
| 3.                                                                 | Pressure                                            | Pressure Range                                                | 0-1000 kg/cm2                                                       |                                          |  |  |
| 5.                                                                 | Gauge                                               | Туре                                                          | Glycerine filled pressure gauge                                     |                                          |  |  |
|                                                                    |                                                     | Tee Adaptor PELate                                            | 1/4" and 3/8" NPTF Female x 3/8"                                    |                                          |  |  |
|                                                                    |                                                     | Dial Gauge Size                                               | 100 mm<br>Minimum 1%                                                |                                          |  |  |
|                                                                    |                                                     | Accuracy<br>Type                                              | Flexible rubber hose                                                |                                          |  |  |
| 1                                                                  | High                                                | Length                                                        | 6 feet                                                              |                                          |  |  |
|                                                                    | Pressure<br>Hose                                    | Working Pressure                                              | 700 kg/cm2                                                          |                                          |  |  |
|                                                                    | Tiose                                               | End Connectors                                                | Specify size of connectors/fittings<br>for jack and pump connection | -                                        |  |  |
| Cor                                                                | Quick<br>Connect                                    | Туре                                                          | Complete set of quick connect<br>couplings (coupling/nipple)        |                                          |  |  |
|                                                                    | Coupler Set                                         | Compatibility                                                 | Compatible with the offered<br>hydraulic system, jack, and pump     |                                          |  |  |
| 6.                                                                 | Spare Set<br>of Sealing<br>Elements<br>(Repair Kit) | Includes rings, seals, and other<br>necessary components      | 1 Set<br>(Vendor to specify the items in<br>each set)               |                                          |  |  |
|                                                                    |                                                     | zzala 22.                                                     | पूर्न                                                               | 1                                        |  |  |