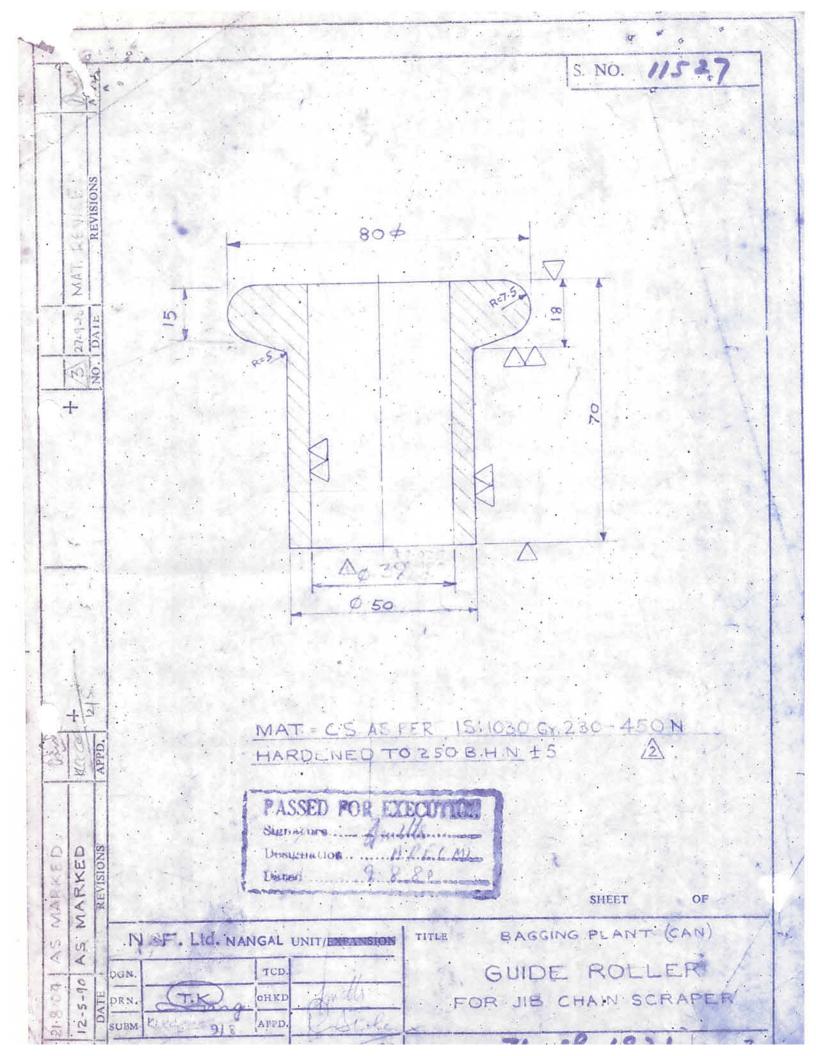

## TECHNICAL SPECIFICATIONS

| NFL Nangal Case Ref. No.                                                                       |                                                   |                                                                                     |                                                             |                  |          | SPX/2024/23    |
|------------------------------------------------------------------------------------------------|---------------------------------------------------|-------------------------------------------------------------------------------------|-------------------------------------------------------------|------------------|----------|----------------|
| Quotation No. & Date                                                                           |                                                   |                                                                                     |                                                             |                  |          |                |
| Name of Bidder:                                                                                |                                                   |                                                                                     |                                                             |                  |          |                |
| Vendor's Complete Address :                                                                    |                                                   |                                                                                     |                                                             |                  |          |                |
| Vendor's Contact Details: Vendor may furnish E-Mail Id, Telephone / Mobile No. etc.            |                                                   |                                                                                     |                                                             |                  |          |                |
| alongwith complete Name & Address details of the firm for Clarifications / Placement of Order. |                                                   |                                                                                     |                                                             |                  |          |                |
| Sr.                                                                                            |                                                   | NFL Requirement                                                                     |                                                             |                  |          |                |
| No.                                                                                            |                                                   |                                                                                     |                                                             |                  |          |                |
| 1                                                                                              | Sr. No.                                           | <b>Material</b>                                                                     | <b>Description of Material</b>                              | <mark>UOM</mark> | Qty.     | Agreed, Please |
|                                                                                                |                                                   | <b>Code</b>                                                                         |                                                             |                  | Required | Comment)       |
|                                                                                                | i.                                                | 4909195                                                                             | GUIDE ROLLER (OUTER)                                        | No.              | 200.000  |                |
|                                                                                                |                                                   |                                                                                     | AS PER DRG NO.71-SP-128                                     |                  |          |                |
|                                                                                                |                                                   |                                                                                     | MATERIAL CAST IRON AS PER IS-                               |                  |          |                |
|                                                                                                |                                                   |                                                                                     | 210 Gr.FG 260.                                              |                  |          |                |
|                                                                                                |                                                   |                                                                                     |                                                             |                  |          |                |
|                                                                                                | ii.                                               | 4909196                                                                             | GUIDE ROLLER (INNER)                                        | No.              | 200.000  |                |
|                                                                                                |                                                   |                                                                                     | AS PER DRG. NO. 71-SP-1821( REV-3)                          |                  |          |                |
|                                                                                                |                                                   |                                                                                     | MATERIAL: AS PER IS-1030 GR                                 |                  |          |                |
|                                                                                                |                                                   |                                                                                     | 230-450 SUITABLY HEAT TREATED                               |                  |          |                |
|                                                                                                |                                                   |                                                                                     | TO HAVE HARDNESS OF 250 BHN.                                |                  |          |                |
|                                                                                                | NOTE: 1) Party shall ask to provide PO copies for |                                                                                     |                                                             |                  | for      |                |
|                                                                                                |                                                   | supply of Guide roller/ Roller to relevant                                          |                                                             |                  |          |                |
|                                                                                                |                                                   |                                                                                     | industries like Fertilizer /Petrochemical/Power industries. |                  |          |                |
|                                                                                                |                                                   |                                                                                     |                                                             |                  |          |                |
|                                                                                                |                                                   |                                                                                     | 2) Party shall furnish Material Test Certificate            |                  |          |                |
|                                                                                                |                                                   | for Chemical Composition and Physical Properties from a NABL accredited Test house. |                                                             |                  |          |                |
|                                                                                                |                                                   | roperties from a NADE decreated rest floase.                                        |                                                             |                  |          |                |