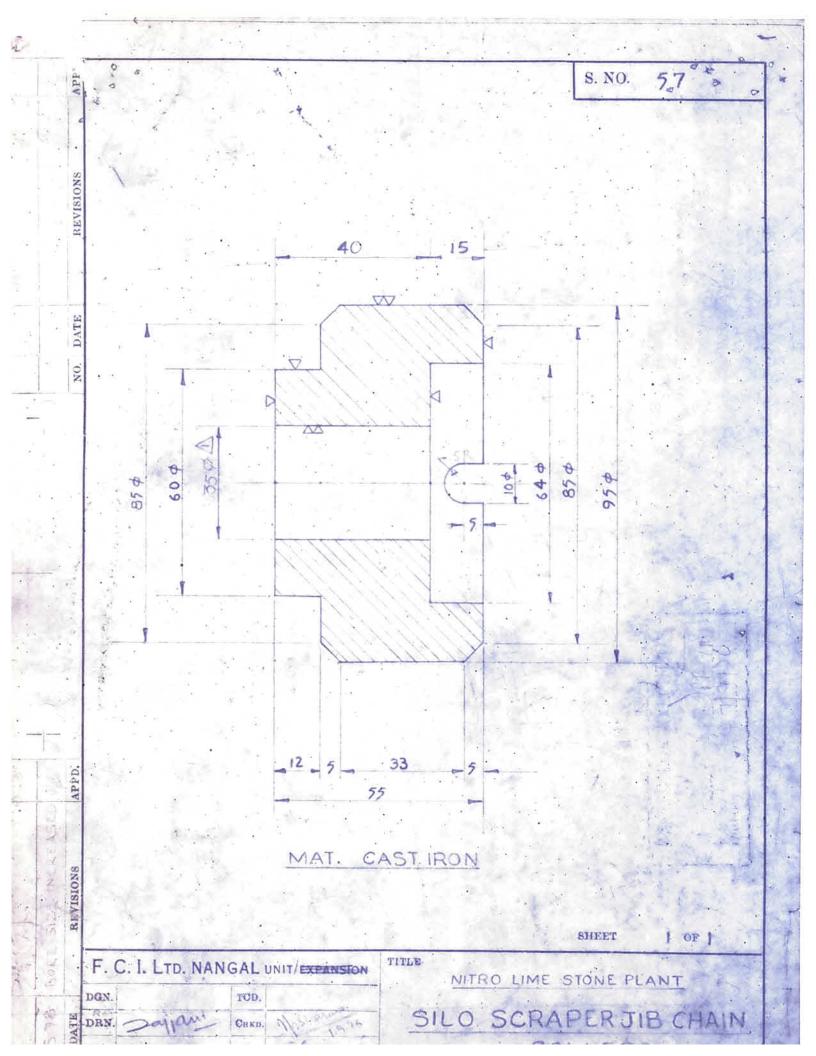

## TECHNICAL SPECIFICATIONS

| NFL Nangal Case Ref. No.                                                                       |                                                   |                                                                                     |                                                             |                  |          | SPX/2024/23    |
|------------------------------------------------------------------------------------------------|---------------------------------------------------|-------------------------------------------------------------------------------------|-------------------------------------------------------------|------------------|----------|----------------|
| Quotation No. & Date                                                                           |                                                   |                                                                                     |                                                             |                  |          |                |
| Name of Bidder:                                                                                |                                                   |                                                                                     |                                                             |                  |          |                |
| Vendor's Complete Address :                                                                    |                                                   |                                                                                     |                                                             |                  |          |                |
| Vendor's Contact Details: Vendor may furnish E-Mail Id, Telephone / Mobile No. etc.            |                                                   |                                                                                     |                                                             |                  |          |                |
| alongwith complete Name & Address details of the firm for Clarifications / Placement of Order. |                                                   |                                                                                     |                                                             |                  |          |                |
| Sr.                                                                                            |                                                   | NFL Requirement                                                                     |                                                             |                  |          |                |
| No.                                                                                            |                                                   |                                                                                     |                                                             |                  |          |                |
| 1                                                                                              | Sr. No.                                           | <b>Material</b>                                                                     | <b>Description of Material</b>                              | <mark>UOM</mark> | Qty.     | Agreed, Please |
|                                                                                                |                                                   | <b>Code</b>                                                                         |                                                             |                  | Required | Comment)       |
|                                                                                                | i.                                                | 4909195                                                                             | GUIDE ROLLER (OUTER)                                        | No.              | 200.000  |                |
|                                                                                                |                                                   |                                                                                     | AS PER DRG NO.71-SP-128                                     |                  |          |                |
|                                                                                                |                                                   |                                                                                     | MATERIAL CAST IRON AS PER IS-                               |                  |          |                |
|                                                                                                |                                                   |                                                                                     | 210 Gr.FG 260.                                              |                  |          |                |
|                                                                                                |                                                   |                                                                                     |                                                             |                  |          |                |
|                                                                                                | ii.                                               | 4909196                                                                             | GUIDE ROLLER (INNER)                                        | No.              | 200.000  |                |
|                                                                                                |                                                   |                                                                                     | AS PER DRG. NO. 71-SP-1821( REV-3)                          |                  |          |                |
|                                                                                                |                                                   |                                                                                     | MATERIAL: AS PER IS-1030 GR                                 |                  |          |                |
|                                                                                                |                                                   |                                                                                     | 230-450 SUITABLY HEAT TREATED                               |                  |          |                |
|                                                                                                |                                                   |                                                                                     | TO HAVE HARDNESS OF 250 BHN.                                |                  |          |                |
|                                                                                                | NOTE: 1) Party shall ask to provide PO copies for |                                                                                     |                                                             |                  | for      |                |
|                                                                                                |                                                   | supply of Guide roller/ Roller to relevant                                          |                                                             |                  |          |                |
|                                                                                                |                                                   |                                                                                     | industries like Fertilizer /Petrochemical/Power industries. |                  |          |                |
|                                                                                                |                                                   |                                                                                     |                                                             |                  |          |                |
|                                                                                                |                                                   |                                                                                     | 2) Party shall furnish Material Test Certificate            |                  |          |                |
|                                                                                                |                                                   | for Chemical Composition and Physical Properties from a NABL accredited Test house. |                                                             |                  |          |                |
|                                                                                                |                                                   | roperties from a NADE decreated rest floase.                                        |                                                             |                  |          |                |